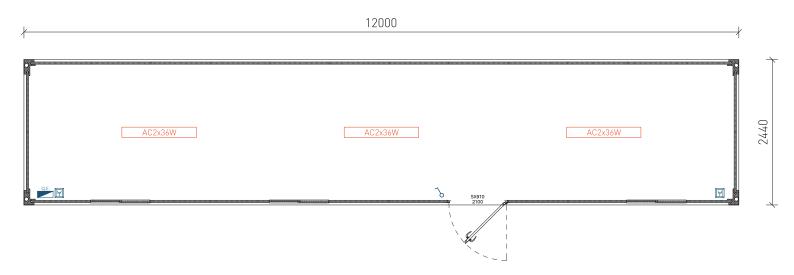

## Main Elevation

Width (Ext.)

Height (Int.)

Windows

Doors

Panel

Pavement type

Pavement covering

Coverage

Coverage isolation

Electrical board

Sockets Switch 2440mm.

2500mm (Option 3000mm).

Sliding lacquered white aluminium windows, 1000x1045mm, with gratings and anti-mosquito net.

Lacquered white steel isolated doors, 40 mm thick (according to drawing).