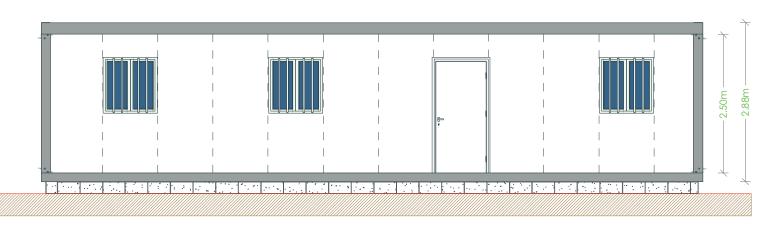

## Main Elevation

Width (Ext.)

Height (Int.)

Windows

Doors

Panel

Pavement type

Pavement covering

Coverage

Coverage isolation

Electrical board

Sockets Switch 2440mm.

2500mm (Option 3000mm).

Sliding lacquered white aluminium windows, 1000x1045mm, with gratings and anti-mosquito net.

Lacquered white steel isolated doors, 40 mm thick (according to drawing).

Sandwich 1000mm; thickness 40mm; shaped.

Base: Galvanized structure with locking in omegas. Floor in MGO.  $\label{eq:mass_eq}$ 

Vinyl screen.

Galvanized profiled plate. False ceiling consisting of 30 mm sandwich panel.

Rock wool with vapor barrier, 60mm thick.

1 Differential 25A/30mA, 1 breaker 10A + 2 of 16A (with AC + 1 circuit breaker 16A).

Monophase and surface mounted socket (according to drawing).

Surface mount (according to drawing).